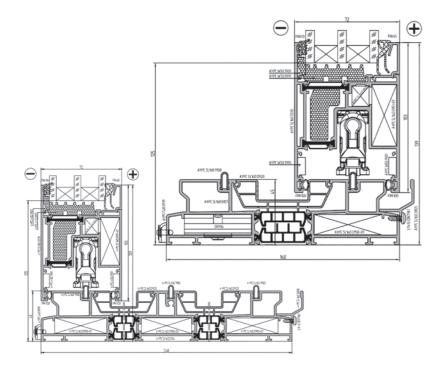

## **Technical detail**

#### **Table of dimensions**

| Fixed areas         | Dummy sash and 'glaze in' frame options available                                                                       |
|---------------------|-------------------------------------------------------------------------------------------------------------------------|
| Frame depth         | 160mm                                                                                                                   |
| Central interlock   | 110mm                                                                                                                   |
| Glass possibilities | 26mm, 28mm, 30mm,<br>32mm, 34mm, 36mm,<br>38mm, 40mm, 42mm,<br>44mm, 46mm, 48mm,<br>50mm Double & triple<br>glazed unit |
| Мах sash height     | 3385mm                                                                                                                  |
| Max sash width      | 3235mm                                                                                                                  |
| Max frame height    | 3400mm                                                                                                                  |
| Max frame width*    | 6500mm                                                                                                                  |