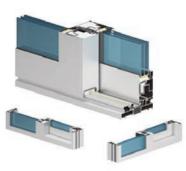

## SL160 - Lift and Slide Doors

- Maximum vision Minimal sight lines 110mm
- Maximum security PAS 24 approved
- Maximum insulation value Down to 1.0 U W/m2K
- Maximum sash width 3235mm
- Maximum sash height 3385mm
- Single or dual colour to any RAL colour

The SL160 Lift and Slide Door can be used in both Residential and Commercial applications. Designed to meet the highest thermal standards and the largest openings, the door is robust and reliable during any application.

## Specification at a glance

- Maximum weight of 440kg per door leaf providing for the largest openings
- Panels up to 3385mm high and 3235mm wide, without having to upgrade rolling hardware
- Possible 1.0 U W/m2k value when using Hi-insulation frame
- Air, wind and water tested
- Engineering grade running rollers for a smooth and quiet opening and closing operation
- Simple fabrication
- PAS 24 Security rated
- Glazed frame or dummy sash option available
- Double and triple track option available