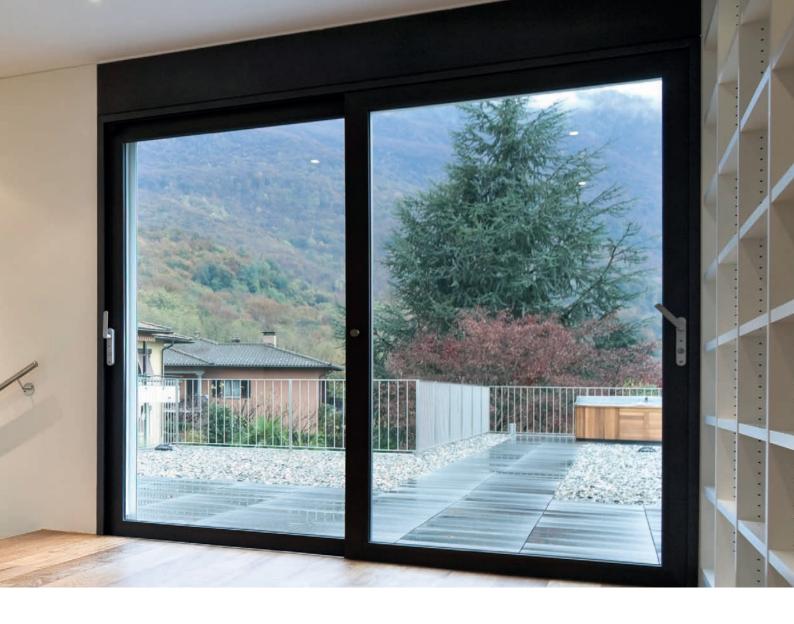

## SL160 - Lift and Slide Doors

- Maximum vision Minimal sight lines 110mm
- Maximum security PAS 24 approved
- Maximum insulation value Down to 1.0 U W/m2K
- Maximum sash width 3235mm
- Maximum sash height 3385mm
- Single or dual colour to any RAL colour

The SL160 Lift and Slide Door can be used in both Residential and Commercial applications. Designed to meet the highest thermal standards and the largest openings, the door is robust and reliable during any application.