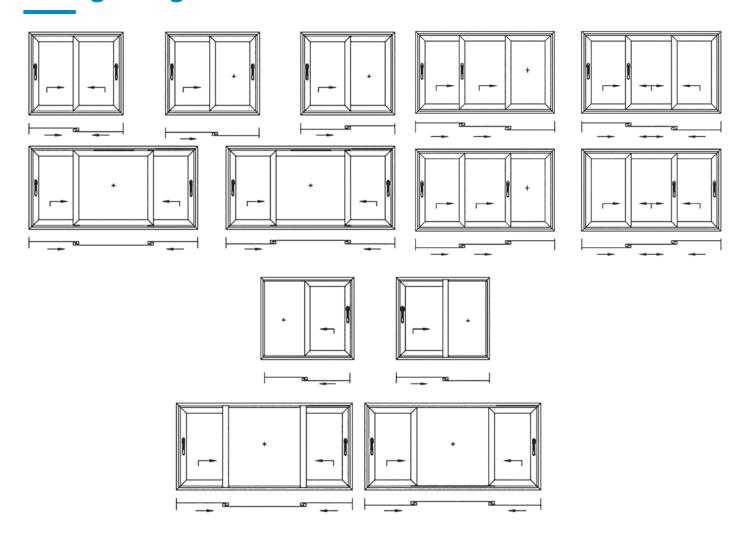

|
| Max frame height    | 3400mm                                                                                                                  |
| Max frame width*    | 6500mm                                                                                                                  |

## **SL160 options**

#### Finish

Single or dual colour. Factory powder coated to marine quality as defined by Qualicote regulations.



#### Hardware

Handles are available in black finish, stops are finished in black or white as standard.

#### Threshold

Threshold can either be placed on the inside or the outside of the building

#### Security

PAS (24:2016) Tested

#### Span\*

Coupling profile available for doors over 6.5m

## **Sliding configurations**



## Other products manufactured by the Alutech Group



### For more information contact Alutech Systems Ltd.